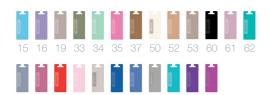

# SF classic

- many lens shapes
- 24 polished and frosty colors

## **SF classic Contur**

- many lens shapes
- 24 polished and frosty frame colors (as SFC)