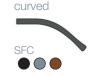

d frosty frame colors (as SFC)





































## SF classic Teen

- many lens shapes
- 18 polished colors (\*glitter colors possible)









# SWISSFLex

# **System rainbow**

## SF rainbow





























- 14 fronts

- 14 matt colors





# System loop

# SF loop

- lens shape adaptive front / 10 lens shapes
- 10 polished colors





# SF loop Kid

- lens shape adaptive front / 13 lens shapes
- 15 polished colors







# SF loop Baby

- lens shape adaptive front / 4 lens shapes
- 9 polished colors







# **Fitting System**

# **Nosepads** for all models



XS, O4, S,

M2, L, M1, Adapter

- ergonomic fits for safety

# **Temples** for all models



- screwless & thermoplastically adaptable

# **Endpieces raster / skull** depending on the model









- body temperature sensitive for optimal adjustments