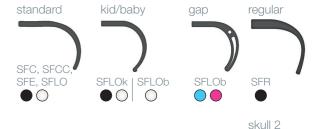

# System classic

# SF classic

- many lens shapes
- 24 polished and frosty colors

## **SF classic Contur**

- many lens shapes
- 24 polished and frosty frame colors (as SFC)

## SF classic Teen

- many lens shapes
- 18 polished colors (\*glitter colors possible)