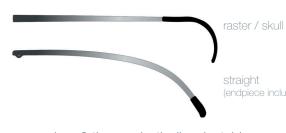

# **Endpieces raster / skull** depending on the model

- body temperature sensitive for optimal adjustments