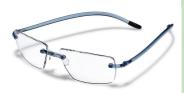

h-performance polymer is flexible, stable, ultralight and allergy free. The fitting system allows optimal adjustments for nose and ears.

# **Modular individuality**

The different combination options offer individual functionality with style.

## 100% Swiss-made

The development and production in Switzerland guarantees the best materials, precise treatment and highest quality.





The natural Swissflex wearing-feeling without irritations (pressure points, slipping, ...) feels tailor-made and secures optimal vision without eye fatigue.





like wearing nothing.



www.swissflex-usa.com



EyeOn LLC
c/o Luzerne Optical Laboratories
180 N. Wilkes-Barre Blvd.
PA 18702-5 Wilkes-Barre













Assortment

# System classic

# SF classic

- many lens shapes
- 24 polished and frosty colors





## **SF classic Contur**

- many lens shapes
- 24 polished and frosty frame colors (as SFC)





































## SF classic Teen

- many lens shapes
- 18 polished colors (\*glitter colors possible)









# SWISSFLex

# **System rainbow**

## SF rainbow





























- 14 fronts

- 14 matt colors





# System loop

# SF loop

- lens shape adaptive front / 10 lens shapes
- 10 polished colors





# SF loop Kid

- lens shape adaptive front / 13 lens shapes
- 15 polished colors







# SF loop Baby

- lens shape adaptive front / 4 lens shapes
- 9 polished colors







# **Fitting System**

# **Nosepads** for all models



XS, O4, S,

M2, L, M1, Adapter

- ergonomic fits for safety

# **Temples** for all models



- screwless & thermoplastically adapt