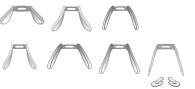

# **Fitting System**

# **Nosepads** for all models

XS, O4, S,

M2, L, M1, Adapter

- ergonomic fits for safety

# **Endpieces raster / skull** depending on the model

- body temperature sensitive for optimal adjustments