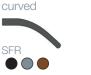

and frosty frame colors (as SFC)





































## SF classic Teen

- many lens shapes
- 18 polished colors (\*glitter colors possible)









# SWISSFLex

# **System rainbow**

## SF rainbow





























- 14 fronts

- 14 matt colors





# System loop

# SF loop

- lens shape adaptive front / 10 lens shapes
- 10 polished colors





# SF loop Kid

- lens shape adaptive front / 13 lens shapes
- 15 polished colors







# SF loop Baby

- lens shape adaptive front / 4 lens shapes
- 9 polished colors







# **Fitting System**

# **Nosepads** for all models



XS, O4, S,

M2, L, M1, Adapter

- ergonomic fits for safety

# **Temples** for all models



- screwless & thermoplastically adaptable

# **Endpieces raster / skull** depending on the model









- body temperature sensitive for optimal adjustments